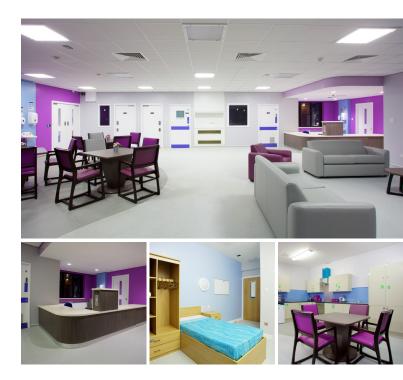

## **Cedar Ward**

### North Manchester General Hospital

# Whitfield & Brown were appointed to undertake the refurbishment of the Cedar Wards transforming an existing dementia ward into a High Secure unit.

Works involved Soft strip and minor internal demolition works. Replacement with new ceilings, internal doors, partitions, toilets, bathrooms, kitchen, activity room, new bedroom furniture and a new reception counter. Externally, block paved ramps were replaced by tarmac ramps and slot drains with anti-climb security fencing surrounding the area. External doors and windows were also replaced. New drainage works were also undertaken to allow for the extra en-suite facilities within the ward.

Extensive M&E works were undertaken including a full rewire, CCTV installation, nurse call and new ventilation throughout with anti-ligature grilles.

All fixtures and fittings installed had to meet strict anti- ligature recommendations.