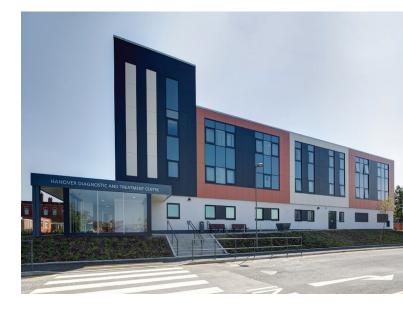

## Hanover Building

Leigh Infirmary

#### The contract comprised of the complete refurbishment & remodelling of the three storey Hanover Building based at Leigh Hospital.

The building was essentially a shell when Whitfield & Brown began refurbishment as extensive demolition work has already been undertaken.

The project included the full replacement of the roof, new external cladding, installation of a new elevator and the construction of brand new entrance canopy.