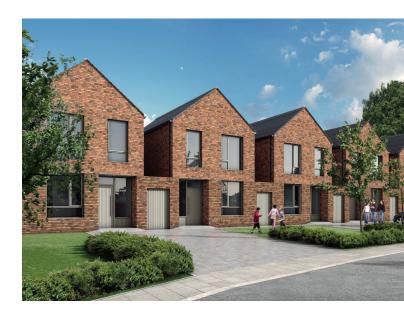

Phase 1 The Maples is the design and build of five, modern three bedroomed link-detached homes in the busy residential area of Cross Street, Sale. Phase 2 is Maple Court, the design and construction of 34 apartments and commercial floor space in the same residential area.

As part of the design each of the five homes has been sympathetically constructed using the same red brick to match the brick of the existing properties along the street.

Incorporating sustainable drainage was an important driver for this scheme and Sustainable Urban Drainage has been utilised which includes porous paving and cleverly placed soakaways.