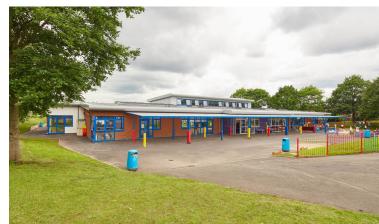

## Warren Wood Primary School, Stockport

## Demolition, Re-Build and Refurbishment Works

Warren Wood Primary School was built in the late 1970's with traditional brick and block cavity walls and an asbestos roof. Not only was it beginning to show its age, but did not meet the requirements of the catchment area.

Whitfield & Brown were appointed to undertake the demolition of the existing hall, and create 6nr: KS1 classrooms/ W.C.s and link corridors to expand the school from 1.5fe to 2fe works also include the creation of a new main entrance.