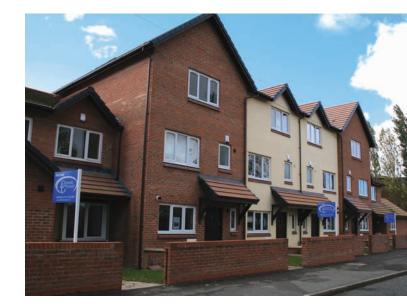

## **Cronton Lane Mews**

New Build Housing (Design & Build)

This development consisted of the construction of six new build mews houses, built on a tight site, in close proximity to existing buildings and a busy main road.

Each of the 3 storey houses consist of four bedrooms, some with en-suite facilities and an open plan kitchen/diner.

To the rear of this housing development, a garage block was constructed, within a private courtyard area. Each property also has a rear garden, with high level fencing for added privacy and security.

Contract Title: Cronton Lane Mews (Design & Build)

Client: Beech Tree Developments

Location: Cronton, Halton

Value: £850,000

Contract Period: 36 weeks

"built on a tight site, in close proximity to existing buildings and a busy main road".