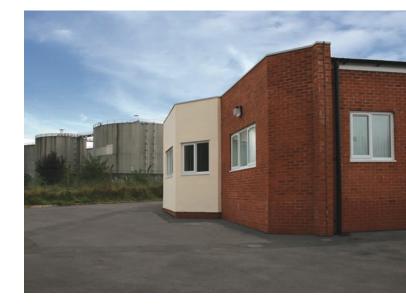

## **Eastham Oil Refinery**

**Extension to Weighbridge Office (Design & Build)** 

The works comprised the construction of a new office building and link to the existing weighbridge office and associated services, external works and drainage.

**Contract Title:** Extension to the existing Weighbridge Office (Design & Build) Client: Eastham Oil Refinery Location: Eastham, Wirral Value: £270,000 **Contract Period:** 20 weeks

"the works comprised the construction of a new office building and link to the existing weighbridge office".