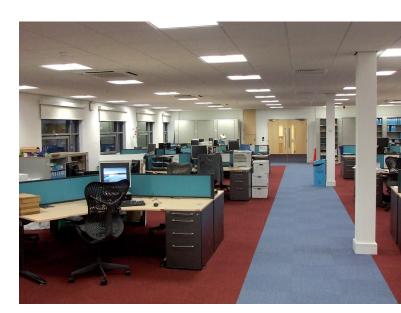

## Lakeside/Renaissance House Office fit Out

The project comprised the remodelling of office space within NWDA's Head Office, Renaissance House and the fit out of nearby Lakeside House to create 11,000sq ft of additional office accommodation.

Working to a very tight timescale, the clients requirements were fully accommodated and occupation dates achieved.

The predominantly open plan offices were punctuated with versatile private meeting rooms, a canteen and several private offices.

"Working to a very tight timescale the clients requirements were fully accommodated and occupation dates achieved."