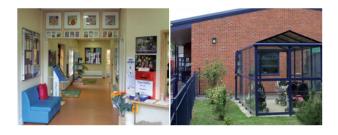

## The project comprised the construction of a new single storey Sure Start Facility adjacent to Brook Acre Primary School.

The facilities constructed include an internal courtyard play area, an outdoor soft play area, three multi-use rooms with furniture suitable for babies and young children, a staff room and a small room for consultations.