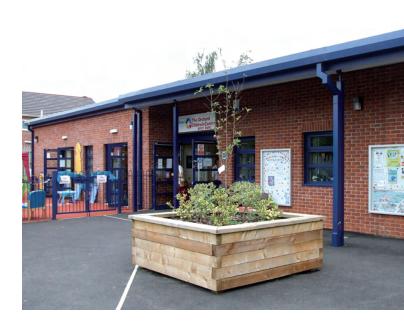

## **Orchard Children's Centre, Warrington** Construction of New Sure Start Facility

## The project comprised the construction of a new single storey Sure Start Facility adjacent to Brook Acre Primary School.

The facilities constructed include an internal courtyard play area, an outdoor soft play area, three multi-use rooms with furniture suitable for babies and young children, a staff room and a small room for consultations.