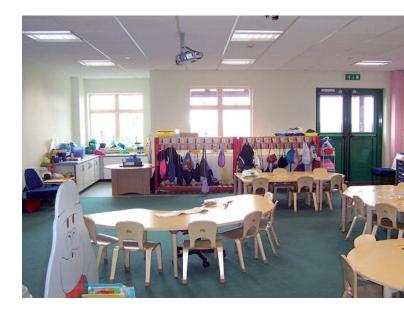

## St Bridgets CE Primary School, West Kirby

**New Reception & Classrooms** 

## **UNDER CONSTRUCTION**

This project comprises the construction of an extension to form 2 additional classrooms, head teachers office, library and administration area at an existing primary school.