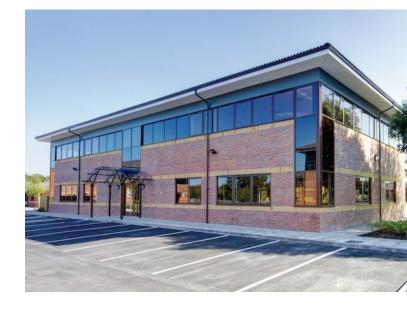

## **Yale Business Park**

## **Design and Build**

Whitfield and Brown have constructed on a design and build basis an exciting stand alone office unit that concludes development on an already well established technology park.

The unit is 40m x 15m over 2 storeys, steel frame, clad in brickwork to replicate the adjacent buildings.